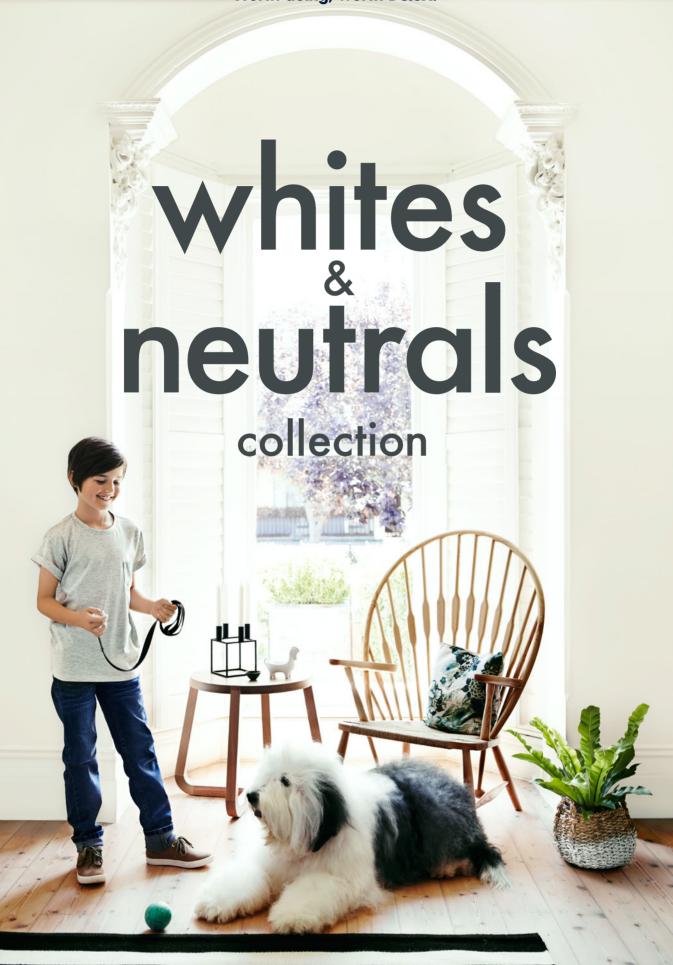

Worth doing, worth Dulux.









Luminous with abundant natural light, white feels clean, crisp and fresh. Resolve the flow of any interior with the simplicity of Dulux White Exchange Half.

| White Cloak Quarter | White Dune Half |
|---------------------|-----------------|
|                     |                 |
| White Exchange Half | China White     |
|                     |                 |

Beige Royal Hog Bristle™

Highlight the clean lines and shapes of a modern exterior in a palette of whites. Dulux Terrace White is the perfect modernist match for weathered textures and timber tones.

| Lexicon™ | Vivid White™   |
|----------|----------------|
|          |                |
| Highgate | White on White |
|          |                |

Snow Season Terrace White









The natural beauty of white brings t