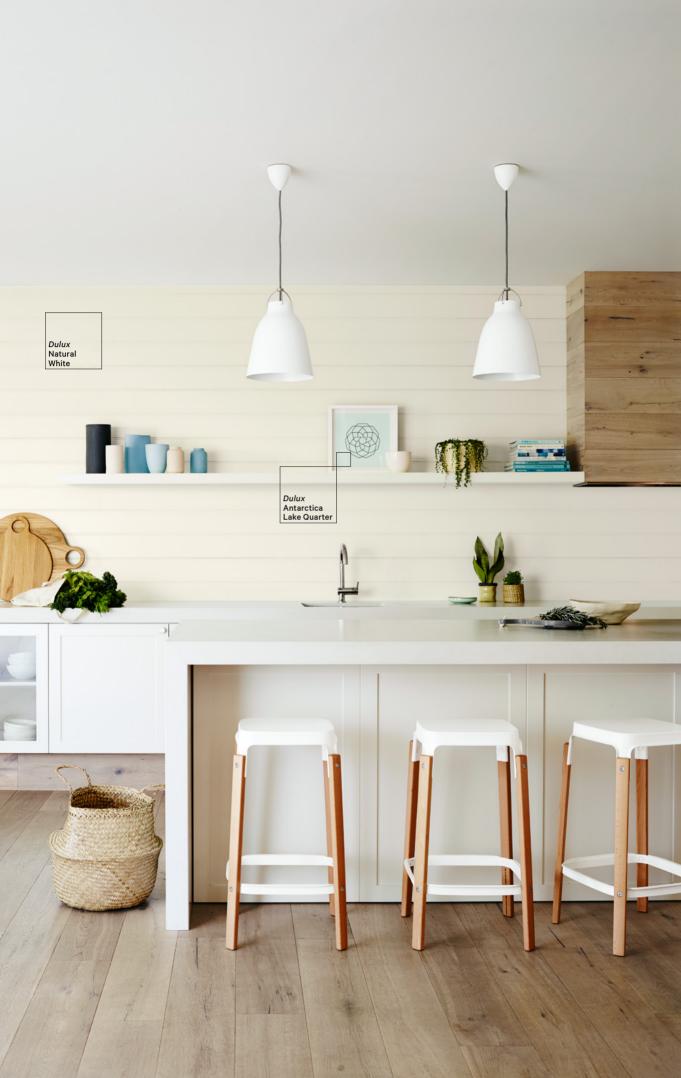

Snow Season Terrace White

The natural beauty of white brings tranquility and warmth to a traditional home. Create a sense of welcome with the soft classic tones of Dulux Antique White U.S.A.™

| Natural White         | White Polar Quarter  |
|-----------------------|----------------------|
|                       |                      |
| Antique White U.S.A.™ | Casper White Quarter |
|                       |                      |