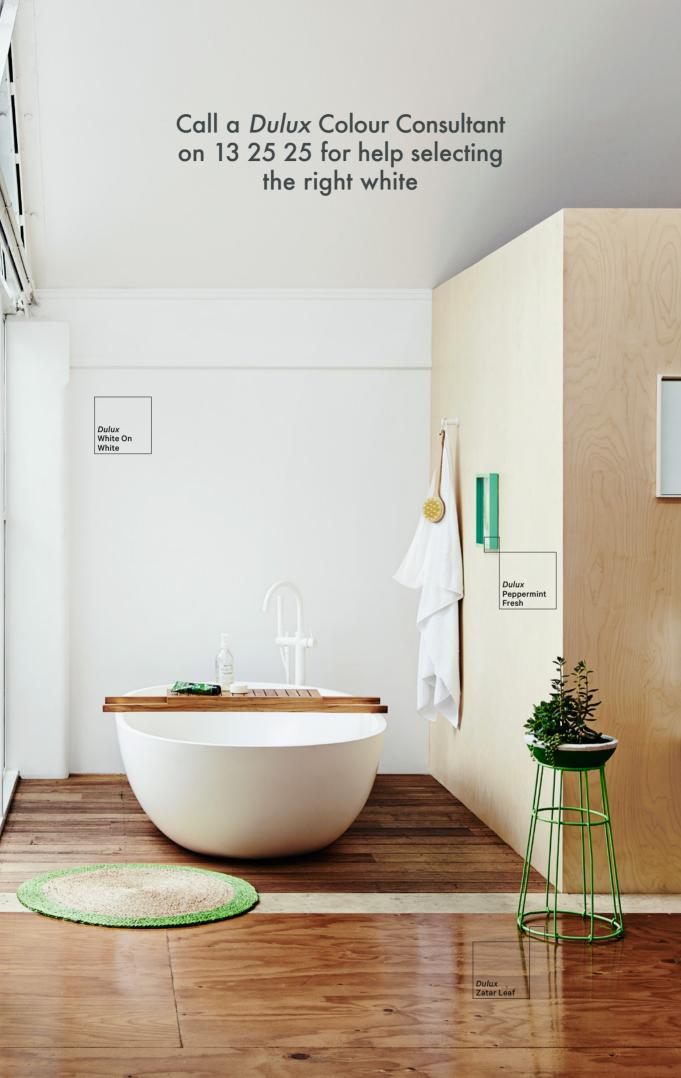

Buff It Light Rice

Whites and neutrals are the ideal backdrop to create visual interest. Punctuate the coolness of Dulux Whisper White with fun pieces in bolds and brights.

| Stowe White      | Snowy Mountains Half |
|------------------|----------------------|
|                  |                      |
| Hog Bristle Half | Whisper White        |
|                  |                      |