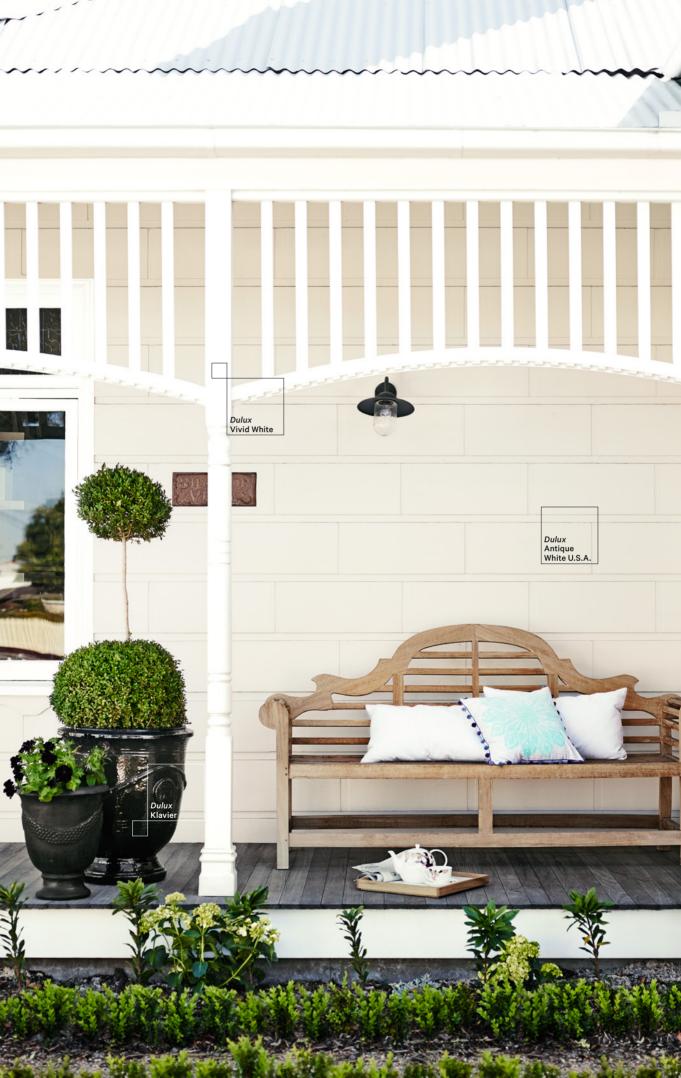

Snow Season Terrace White

The natural beauty of white brings tranquility and warmth to a traditional home. Create a sense of welcome with the soft classic tones of Dulux Antique White U.S.A.™

| Natural White         | White Polar Quarter  |
|-----------------------|----------------------|
|                       |                      |
| Antique White U.S.A.™ | Casper White Quarter |
|                       |                      |