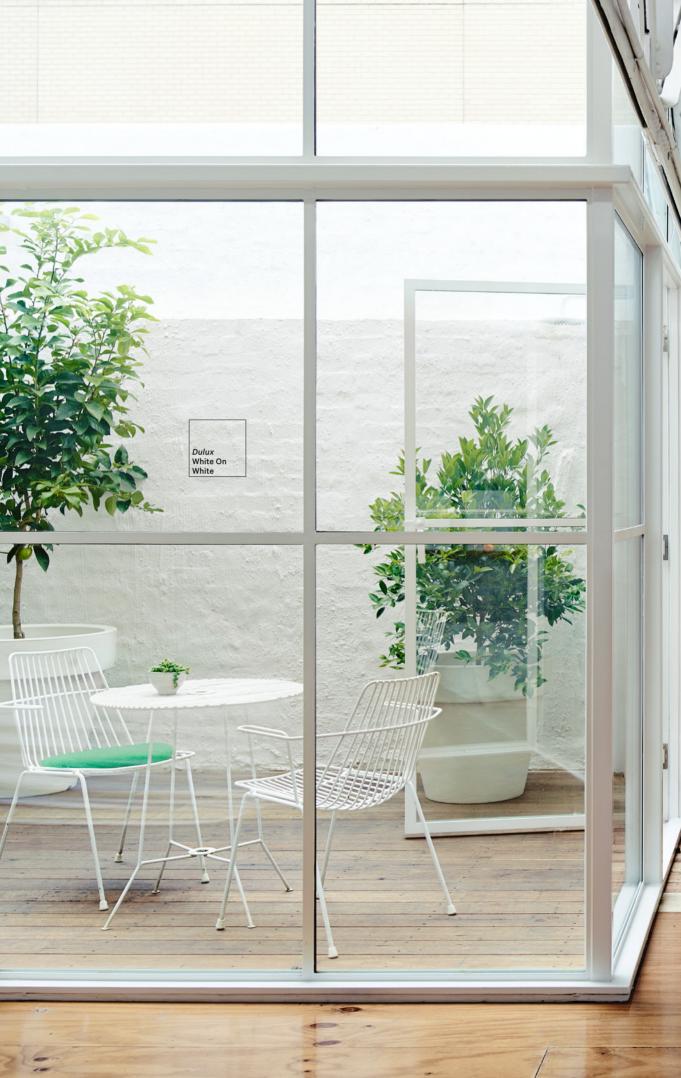

Worth doing, worth Dulux.

Luminous with abundant natural light, white feels clean, crisp and fresh. Resolve the flow of any interior with the simplicity of Dulux White Exchange Half.

| White Cloak Quarter | White Dune Half |
|---------------------|-----------------|
|                     |                 |
| White Exchange Half | China White     |
|                     |                 |