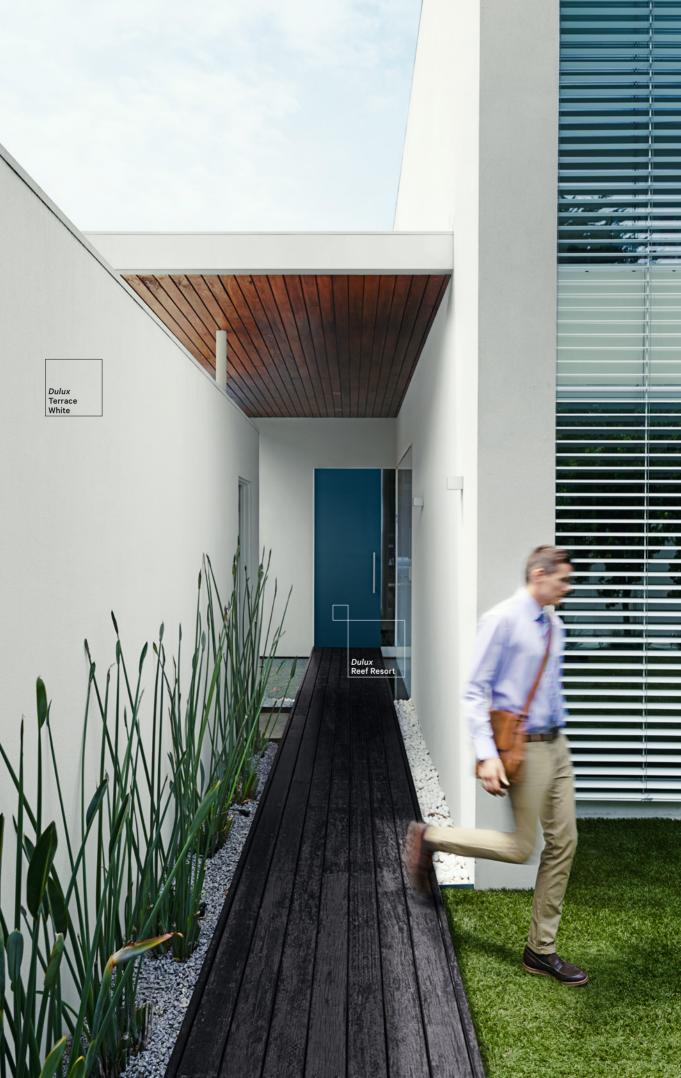

Beige Royal Hog Bristle™

Highlight the clean lines and shapes of a modern exterior in a palette of whites. Dulux Terrace White is the perfect modernist match for weathered textures and timber tones.

| Lexicon™ | Vivid White™   |
|----------|----------------|
|          |                |
| Highgate | White on White |
|          |                |