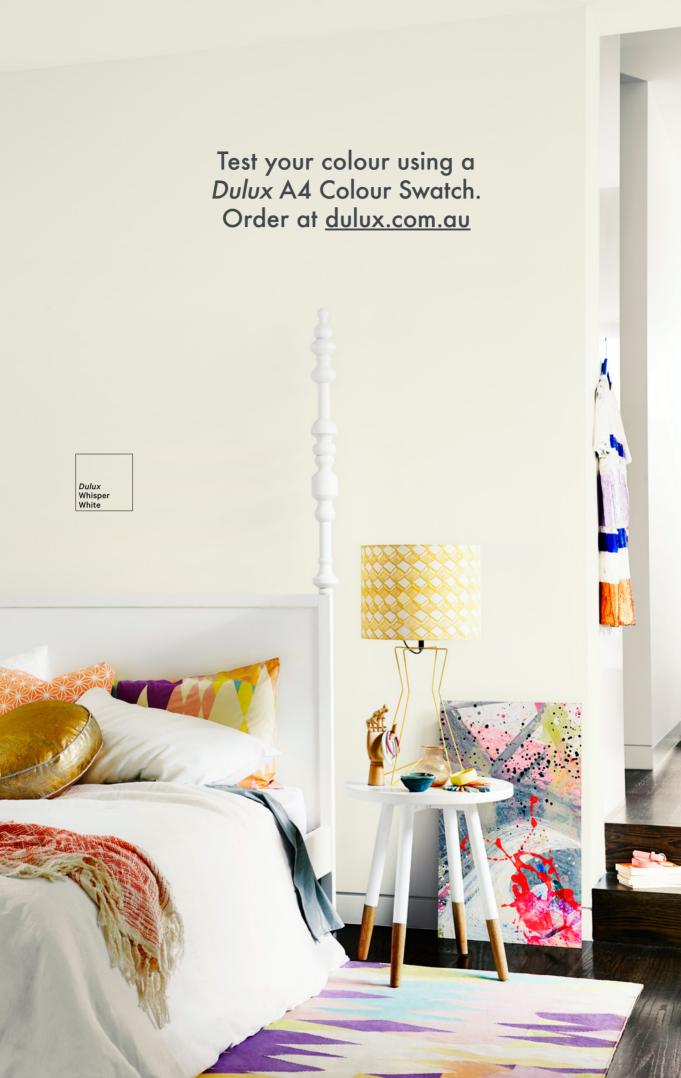

Buff It Light Rice

Whites and neutrals are the ideal backdrop to create visual interest. Punctuate the coolness of Dulux Whisper White with fun pieces in bolds and brights.

| Stowe White      | Snowy Mountains Half |
|------------------|----------------------|
|                  |                      |
| Hog Bristle Half | Whisper White        |
|                  |                      |