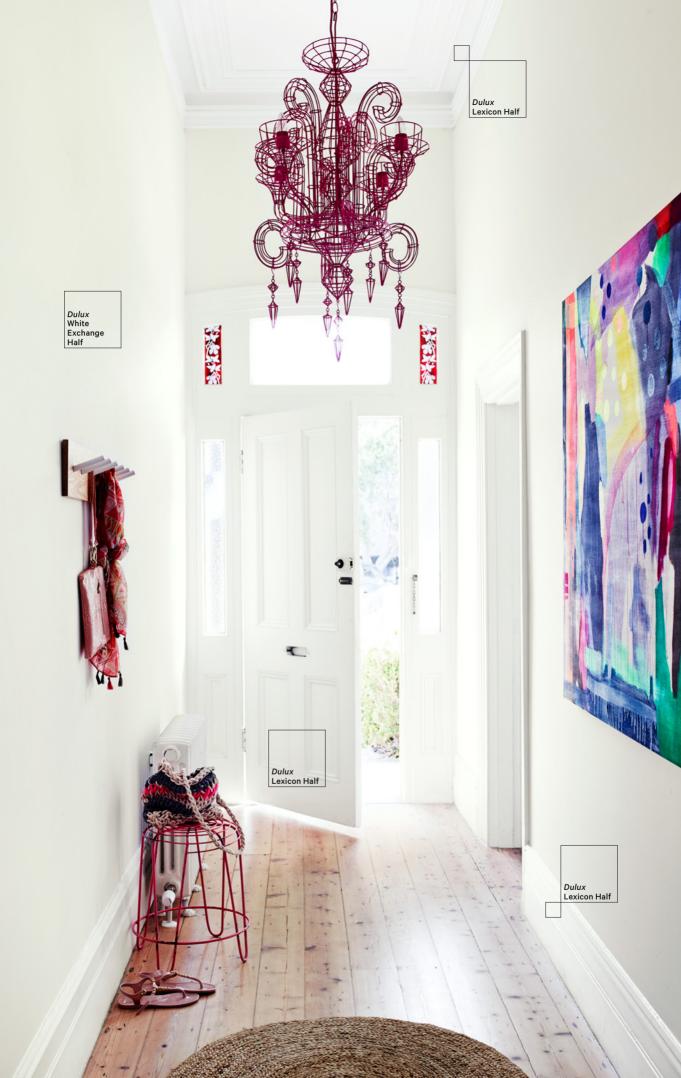

Worth doing, worth Dulux.









Luminous with abundant natural light, white feels clean, crisp and fresh. Resolve the flow of any interior with the simplicity of Dulux White Exchange Half.

| White Cloak Quarter | White Dune Half |
|---------------------|-----------------|
|                     |                 |
| White Exchange Half | China White     |
|                     |                 |

Beige Royal Hog Bristle™

Highlight the clean lines and shapes of a modern exterior in a palette of whites. Dulux Terrace White is the perfect modernist match for weathered textures and timber tones.

| Lexicon™ | Vivid White™   |
|----------|----------------|
|          |                |
| Highgate | White on White |
|          |                |

Snow Season Terrace White









The natural beauty of white brings tranqui